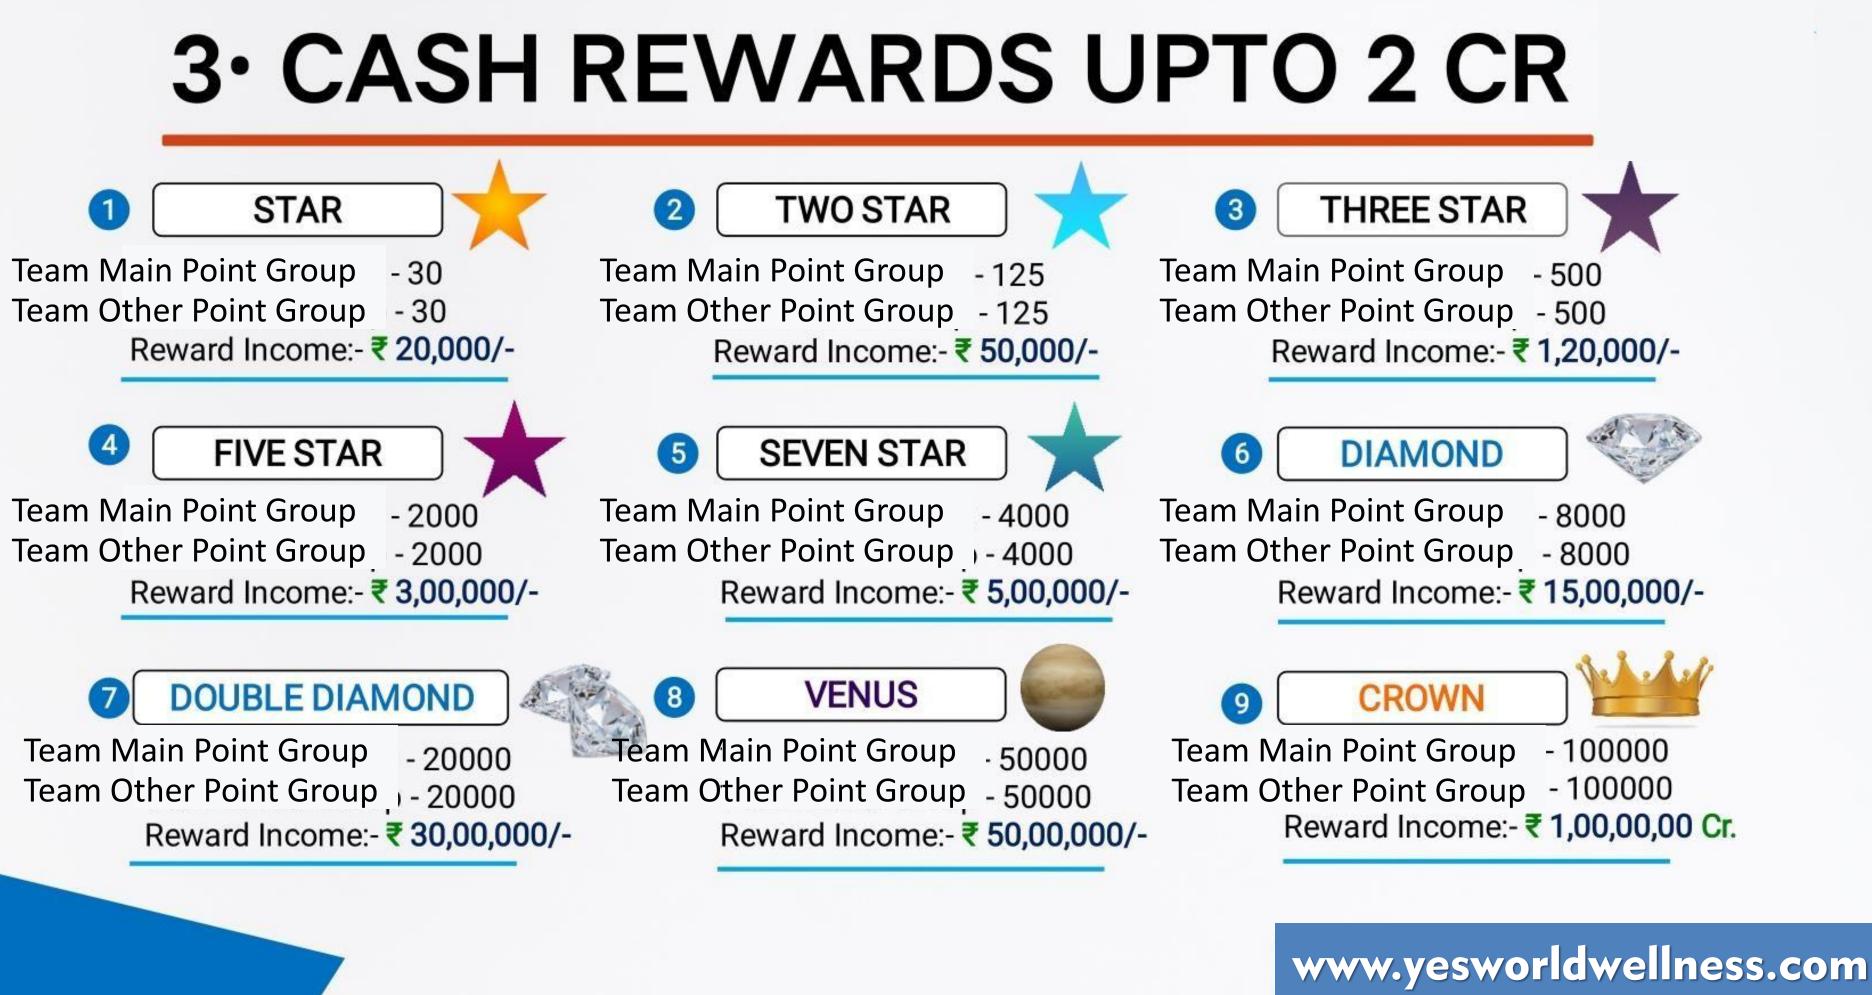

## 6.7 STAR RANK REWARD

### ACHIEVE 7 STAR

Team Main Point Group

Team Other Point Group - 4000

- 4000

Get Wonderful MALAYSIA TRIP

www.yesworldwellness.com

## **7· CROWN RANK REWARD**

- 100000 - 100000

www.hpworldwellness.com.

# FRANCHISE

| Team Main Point Group | <b>Team Other Point Group</b> | Rank                | <b>Reward Income</b> |
|-----------------------|-------------------------------|---------------------|----------------------|
| 30                    |                               | Star                | 20,000               |
| 125                   |                               | Two Star            | 50,000               |
| 500                   |                               | Three Star          | 1,20,000             |
| 2000                  | 2500                          | Five Star           | 3,00,000             |
| 4000                  | 5000                          | Seven Star          | 5,00,000             |
| 8000                  | 10,000                        | <b>Diamond Star</b> | 15,00,000            |
| 20,000                | 28,000                        | Double Diamond      | 30,00,000            |
| 50,000                | 60,000                        | Venus               | 50,00,000            |
| 1,00,000              | 1,20,000                      | Crown               | 1,00,00,000          |