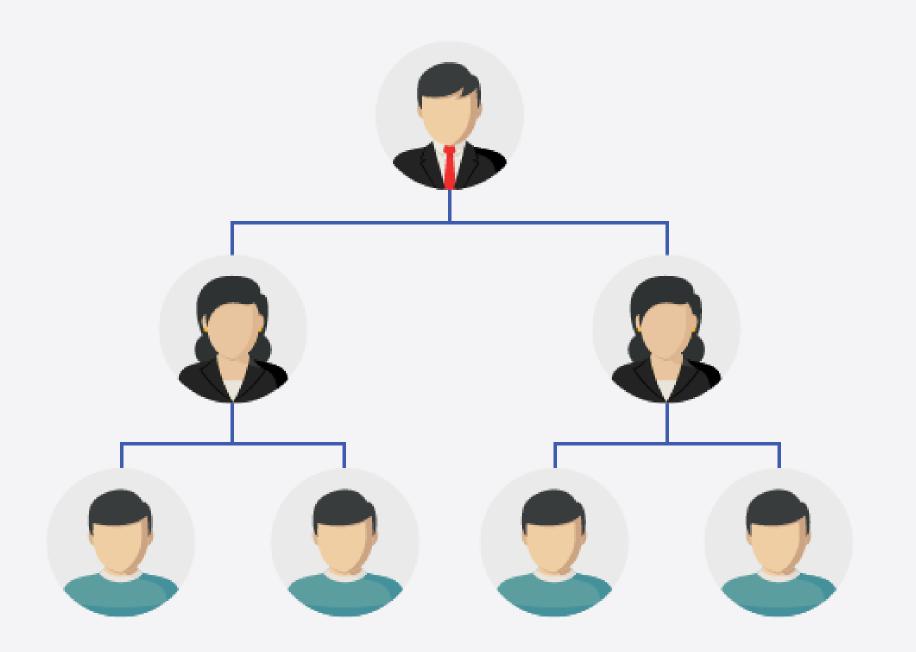

# MATCHING INCOME

### 14% Matching Income Of B.V

#### **Capping As Per Package** Power Leg Carry Forward **2 Direct Sponsor Are Must.**

- Highlights

- 3. Repurchase
- **1. New Joining v** 2. Upgradation
- **Total 3 Business**