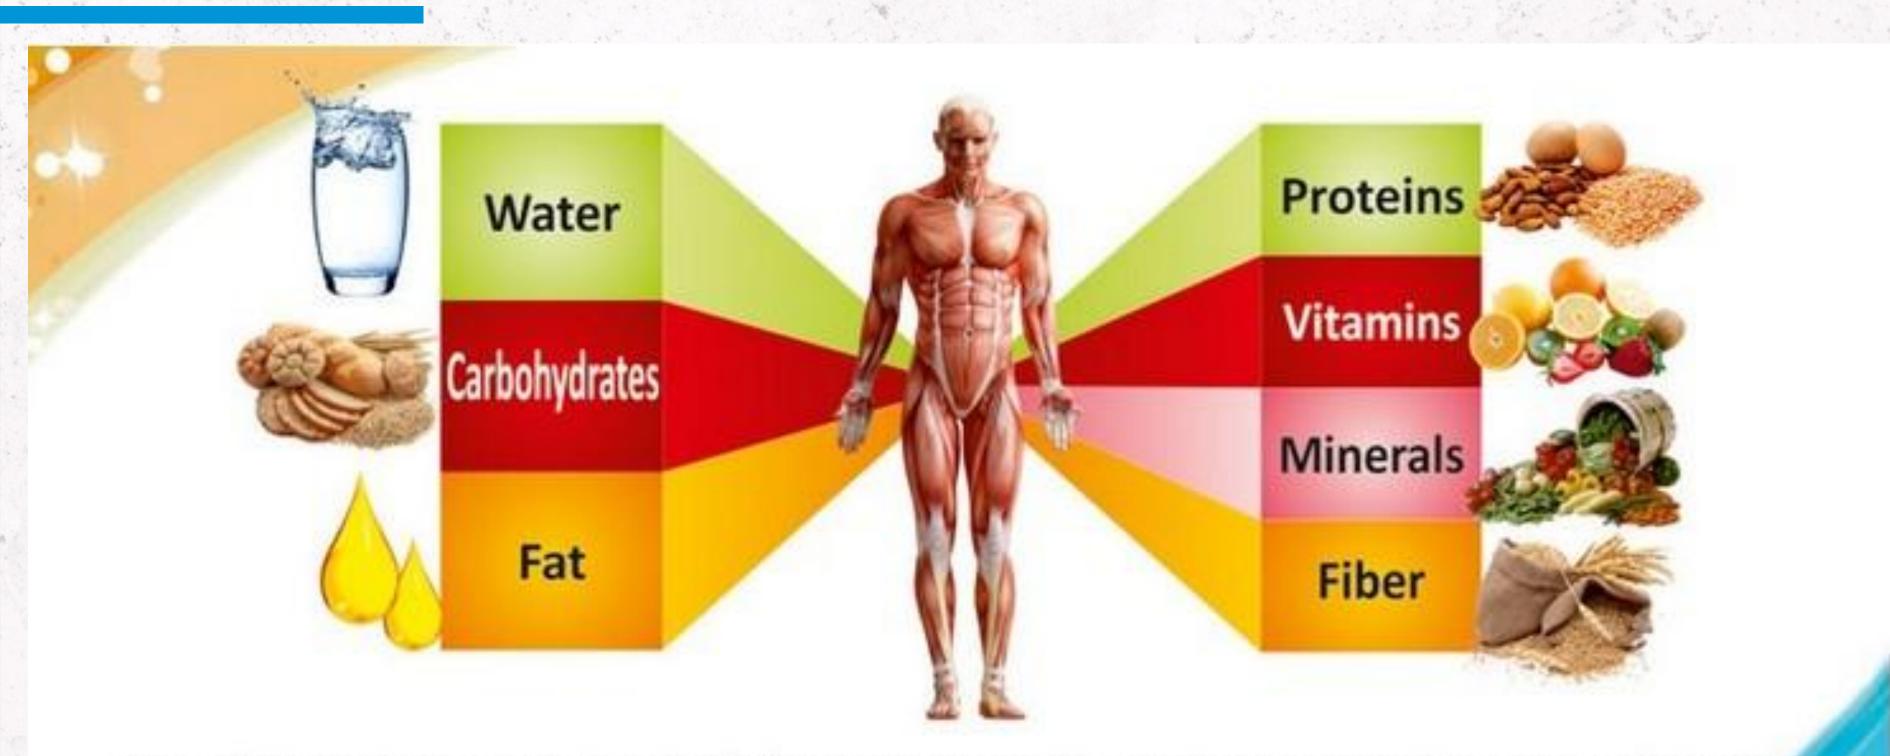

### **BODY COMPOSITION**

We need 7 key nutrients everyday for a healthy functioning of our body, namely water, carbohydrates, fats, proteins besides vitamins, minerals and fiber. We often consume adequate quantities of water, carbohydrates and fats but may remain deficient in our intake of protein, vitamins, minerals and fiber. Leading health authorities like WHO, ICMR and NIN recommend a daily intake of each of these types of nutrients as per their RDA recommendations to sustain good health.