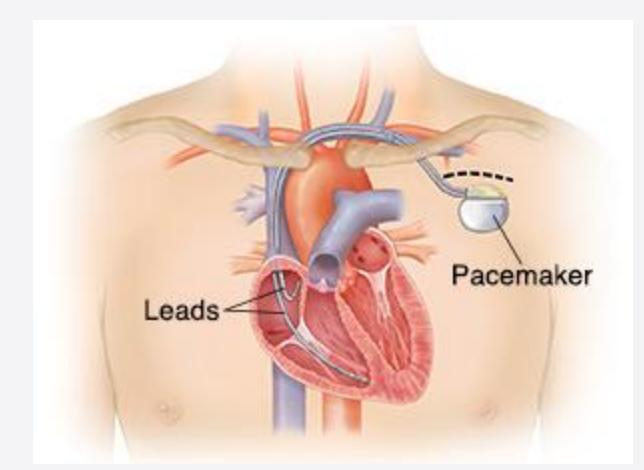

## Who can not use Product?

3 months Pregnant Woman

Electronic Pace maker user For heart